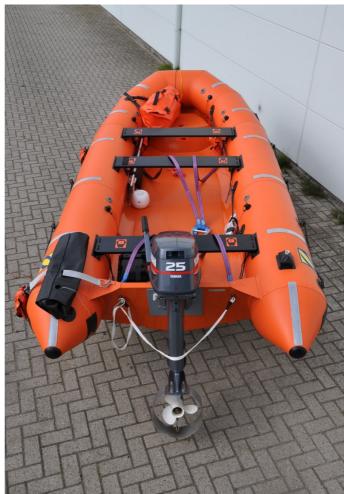

| Approval: EC (MED) | Approval: | EC (MED) |
|--------------------|-----------|----------|
|--------------------|-----------|----------|

Dimensions and weight +/- 5%

RIBO 450 fitted with Yamaha 25NMHOL