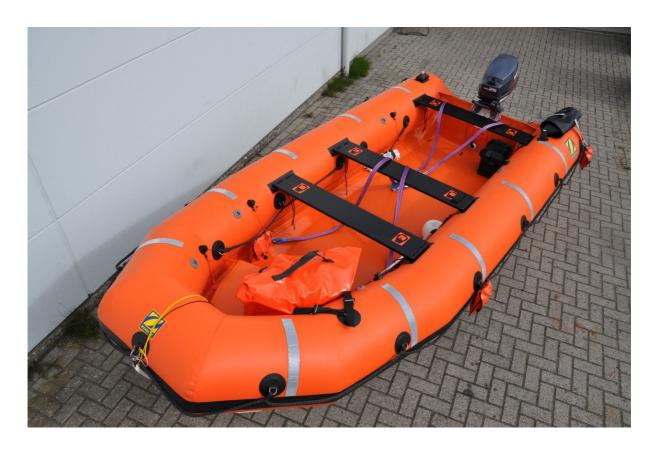

| Approval: EC (MED) | Approval: | EC (MED) |
|--------------------|-----------|----------|
|--------------------|-----------|----------|

Dimensions and weight +/- 5%

RIBO 450 fitted with Yamaha 25NMHOL