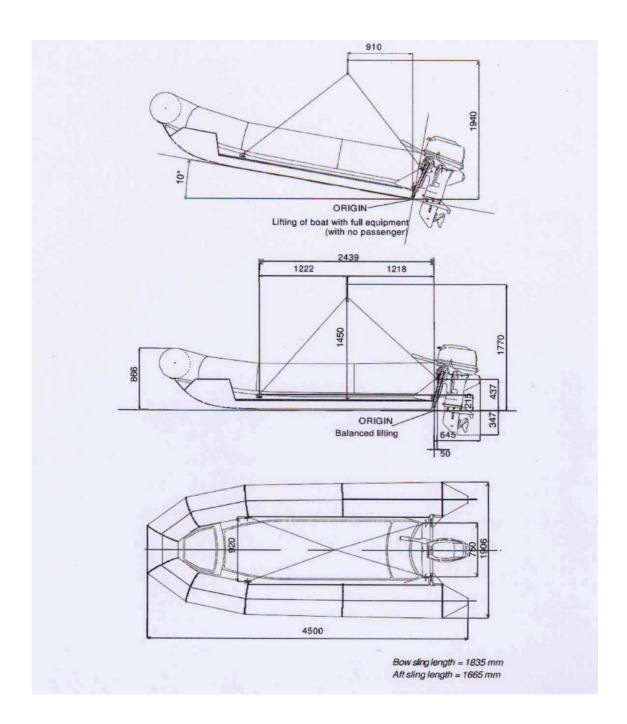

## **RESCUE BOAT RIBO 450 P SLING**

Overall dimensions with lifting sling

Dimensions and weight +/- 5%

|                                                                                                                                         |          | CAPA                                     | ACITY            |                                              |  |  |
|-----------------------------------------------------------------------------------------------------------------------------------------|----------|------------------------------------------|------------------|----------------------------------------------|--|--|
| Number of pe                                                                                                                            | rsons: 6 | Buoyancy volume: 1458 l                  |                  | ancy volume: 1458 l                          |  |  |
| DIMENSIONS                                                                                                                              |          |                                          |                  |                                              |  |  |
| Length                                                                                                                                  |          | Width                                    |                  | Buoyancy diameter                            |  |  |
| Overall                                                                                                                                 | Inside   | Overall                                  | Inside           | From 0.430 m                                 |  |  |
| 4.50 m                                                                                                                                  | 3.52 m   | 1.90 m                                   | 0.93 m           | to 0.487 m                                   |  |  |
| SAFETY / INFLATION                                                                                                                      |          |                                          |                  |                                              |  |  |
| . 5 airtight compartments . 5 inflation valves . 5 overpressure valves (Leafield)                                                       |          |                                          |                  |                                              |  |  |
| WEIGHT                                                                                                                                  |          |                                          |                  |                                              |  |  |
| With equipment & batteries                                                                                                              |          | With equipment, engine<br>(40 HP) & fuel |                  | Operational weight with passengers (40 HP)   |  |  |
| EC : 246 kg                                                                                                                             |          | EC : 406 kg                              |                  | EC : 901 kg                                  |  |  |
| ENGINE                                                                                                                                  |          |                                          |                  |                                              |  |  |
| Shaft length                                                                                                                            |          | Engine                                   | power            | Fuel tank                                    |  |  |
| long                                                                                                                                    |          | 25 HP<br>19 kw                           | 40 HP<br>29.4 kw | 25 HP engine: 25 I<br>40 HP engine: 2 x 25 I |  |  |
|                                                                                                                                         |          | TOW                                      | /ING             |                                              |  |  |
| . 2 bow towing rings on hull . 1 bow towing V with on load release shackle . 2 towing points on transom . 1 aft towing V with snap hook |          |                                          |                  |                                              |  |  |
|                                                                                                                                         |          | HOIS                                     | TING             |                                              |  |  |
| . 2 bow lifting points . 2 aft lifting points on transom . 1 lifting sling                                                              |          |                                          |                  |                                              |  |  |
| OPTIONS                                                                                                                                 |          |                                          |                  |                                              |  |  |
| . Release hook: SWL ≥ 950 kg & ≤ 1.5 ton                                                                                                |          |                                          |                  |                                              |  |  |
| . Overall cover                                                                                                                         |          |                                          |                  |                                              |  |  |
| . <b>SOLAS Engines</b> : Yamaha 25NMHOL - Maximum towing force: 184 daN<br>Yamaha 40VMHOL - Maximum towing force: 313 daN               |          |                                          |                  |                                              |  |  |

| Approval: EC (MED) | Approval: | EC (MED) |
|--------------------|-----------|----------|
|--------------------|-----------|----------|

Dimensions and weight +/- 5%

RIBO 450 fitted with Yamaha 25NMHOL